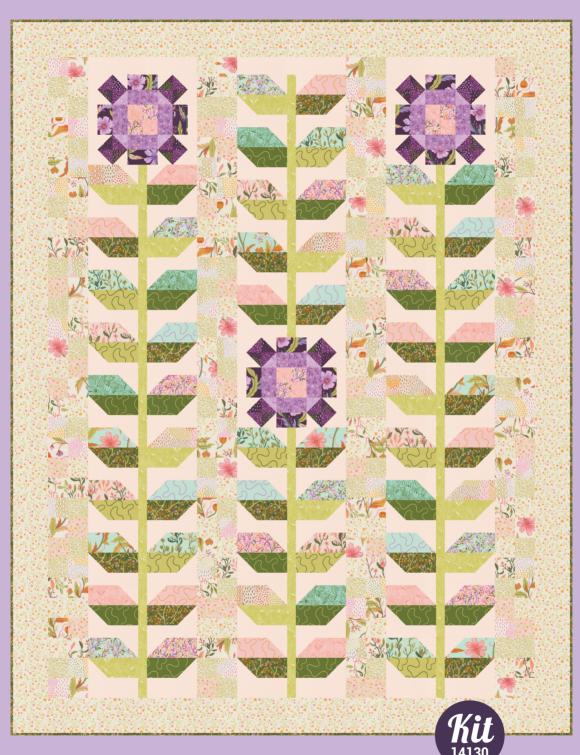

## \*floral fondant \* Linnwarme

**ES 551RPL** Ripple Effect 57" x 71" by Everyday Stitches

CKQ 2417 Josie's Patch 66" x 74" LC Friendly by Copper Kettle Quilt Company

**BNB 2317** Snow Tires 61" x 77" by Branch & Blume