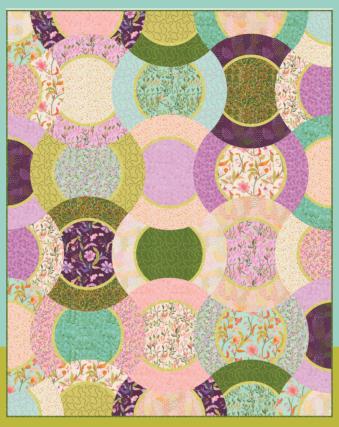

## \*floral fondant \* Linnwarme

**ES 551RPL** Ripple Effect 57" x 71" by Everyday Stitches

CKQ 2417 Josie's Patch 66" x 74" LC Friendly by Copper Kettle Quilt Company

**BNB 2317** Snow Tires 61" x 77" by Branch & Blume