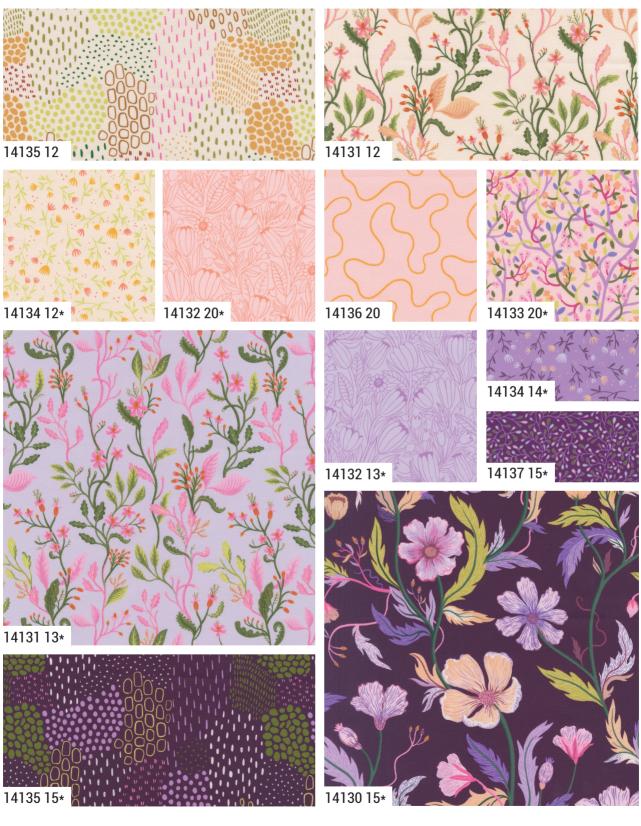

## \*floral fondant \* Linnwarme

14130

JANUARY DELIVERY

•26 Prints •100% Premium Cotton

AB includes all 26 skus. JRs, LCs, MCs & PPs include 26 skus with two each of 14130, 14132, 14133, 14135-11 & 15 and 14137. Bella Solid Coordinates are not included in assortments or precuts.