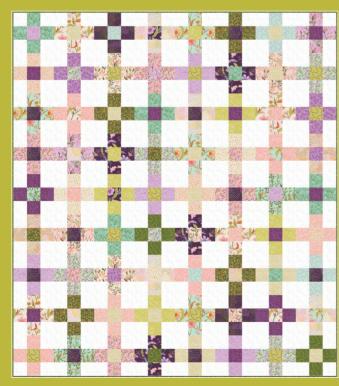

## \*floral fondant \* Linnwarme

**ES 551RPL** Ripple Effect 57" x 71" by Everyday Stitches

CKQ 2417 Josie's Patch 66" x 74" LC Friendly by Copper Kettle Quilt Company

**BNB 2317** Snow Tires 61" x 77" by Branch & Blume