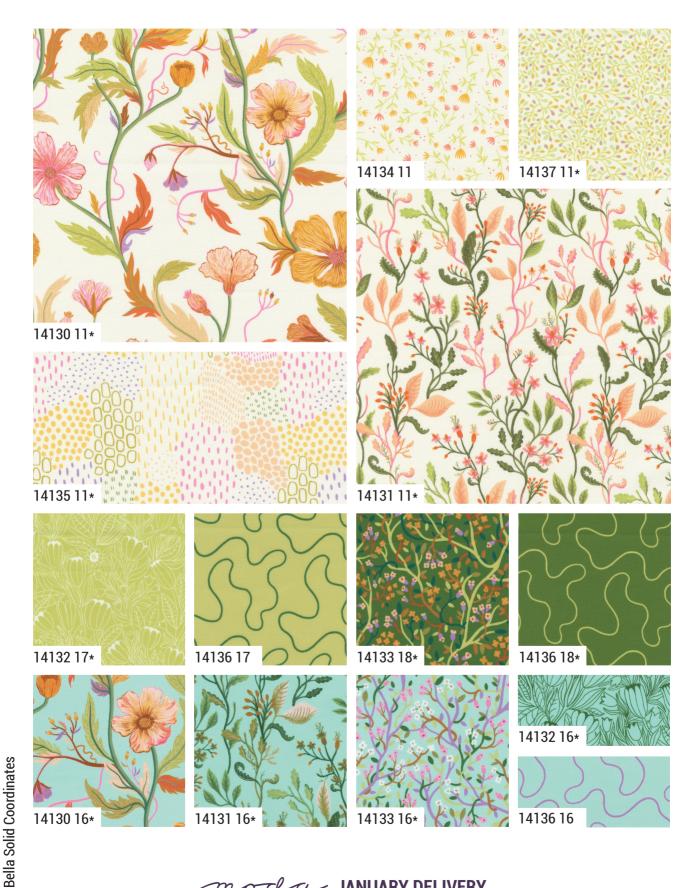

## \*floral fondant \* Linnwarme

14130

JANUARY DELIVERY

•26 Prints •100% Premium Cotton

AB includes all 26 skus. JRs, LCs, MCs & PPs include 26 skus with two each of 14130, 14132, 14133, 14135-11 & 15 and 14137. Bella Solid Coordinates are not included in assortments or precuts.

Bella Solid Coordinates